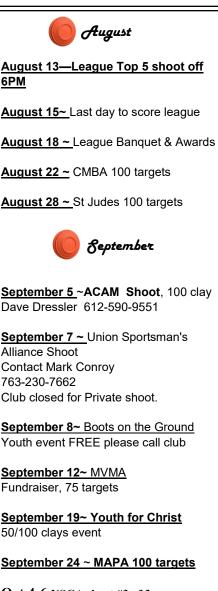

## 2024 Happenings at Wild Marsh

LEAGUES: April 2—August 15 Spring League Sporting Clay, Team & Buddy. 500 targets, Tues, Wed, Thurs & wkends. August 18th, League Fun Shoot & Awards Picnic, see flyer for complete details.

April 16~ June 18 Kids & Clays Kids & Clays class & Leagues. 5th—12th Grade Tuesdays 6 PM

April 20 ~ NSCA shoot #1 of 3 WILD RICE 200 One day only 2 Clubs, 100 targets each club.

Open Memorial Weekend Saturday & Sunday 9-4 May 25 & 26

June 15 & 16~ Members weekend & Fathers Day Special

June 18 ~ Kids & Clays League Party

July 12, 13, 14 NSCA shoot #2 of 3 Wild Marsh Cup 3 day Weekend 200 Target Main, Super Sporting, 12 ga True pair 200 target Dixie Cup Shoot any day, Fri, Sat. or Sun.

For all 3 NSCA shoots, register at scorechaser.com

Oct 4-6 NSCA shoot #3 of 3 Oktoberfest 3 day weekend 200 target main, Shoot any day Fri - Sun. Small bore sides

Last Day Wild Marsh is Open, Oct. 27, 2024

Call for DATES Conceal & Carry Class

Other dates may fill up as the Season progresses. Current events subject to change. Please check out our website for additional shooting events, updates, limited league shooting days and schedule changes throughout the season. www.wildmarshsportingclays.com or on Facebook